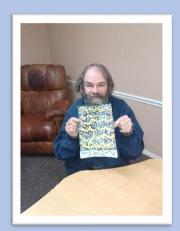

# Arts & Crafts, and So Much More!

# Here are a few photos you might like. Such a delight.

What do you get when you cross a camera and an arrow? **A Camaro.** 

What do you get when you cross a slug with a bug? A slug bug.

What do you call a bug at the dunes? **A dune** buggy.