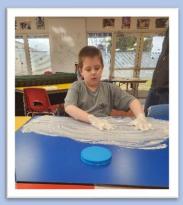

# Arts & Crafts, and So Much More!

# Here are a few photos you might like. Such a delight.

What do you get when you cross a camera and an arrow? **A Camaro.** 

What do you get when you cross a slug with a bug? A slug bug.

What do you call a bug at the dunes? **A dune** buggy.