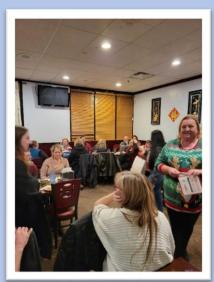

#### A Christmas Party (Staff).

Photo by <u>Tijana Drndarski</u> on <u>Unsplash</u>

GSDC Staff gathered at City Buffet in Boise for their annual Christmas party.

It was a new location for us this year, but we all seemed to like it very much.

We did gift exchanges, a sweater judging contest, and shared stories among co-workers.

What an amazing night. Thank you, staff, family, and friends.