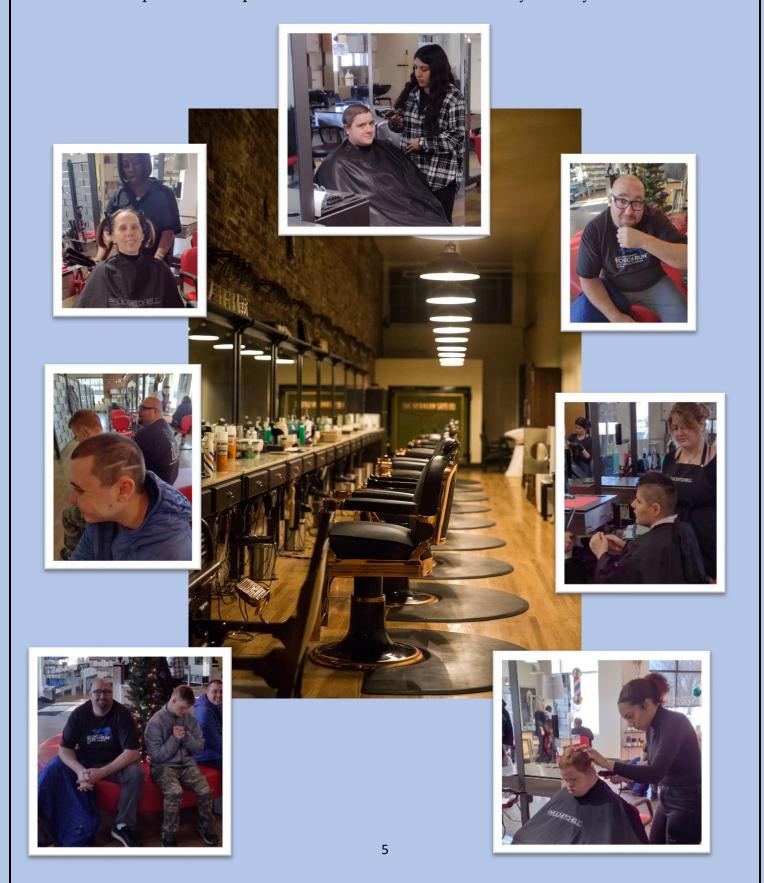

# A Trip to the Paul Mitchell School.

Photo by <u>Jason Leung</u> on <u>Unsplash</u>

Participants lined up to look their best. Their cool hairstyles tell you the rest.