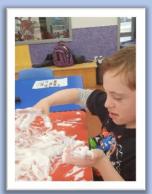

# Arts & Crafts, and So Much More!

# Here are a few photos you might like. Such a delight.

What do you get when you cross a camera and an arrow? **A Camaro.** 

What do you get when you cross a slug with a bug? A slug bug.

What do you call a bug at the dunes? **A dune** buggy.