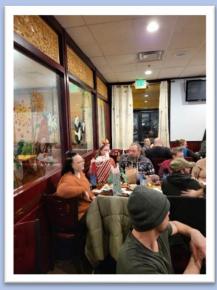

#### A Christmas Party (Staff).

Photo by <u>Tijana Drndarski</u> on <u>Unsplash</u>

GSDC Staff gathered at City Buffet in Boise for their annual Christmas party.

It was a new location for us this year, but we all seemed to like it very much.

We did gift exchanges, a sweater judging contest, and shared stories among co-workers.

What an amazing night. Thank you, staff, family, and friends.