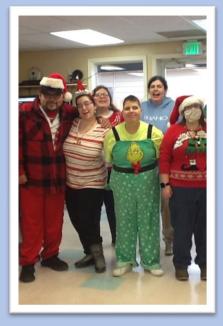

#### A Christmas Party (Staff).

Photo by <u>Tijana Drndarski</u> on <u>Unsplash</u>

GSDC Staff gathered at City Buffet in Boise for their annual Christmas party.

It was a new location for us this year, but we all seemed to like it very much.

We did gift exchanges, a sweater judging contest, and shared stories among co-workers.

What an amazing night. Thank you, staff, family, and friends.