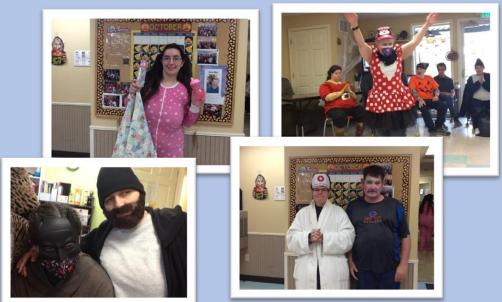

# **GSDC** Halloween Party.

Photo by Łukasz Nieścioruk on Unsplash

Let's dress up for some spooky fun. Meridian Adults show us how it's done.