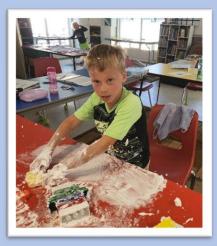

# Arts & Crafts, and So Much More!

# Here are a few photos you might like. Such a delight.

What do you get when you cross a camera and an arrow? **A Camaro.** 

What do you get when you cross a slug with a bug? A slug bug.

What do you call a bug at the dunes? **A dune** buggy.