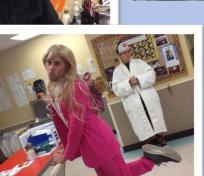

# **GSDC** Halloween Party.

Photo by Łukasz Nieścioruk on Unsplash

Let's dress up for some spooky fun. Meridian Adults show us how it's done.