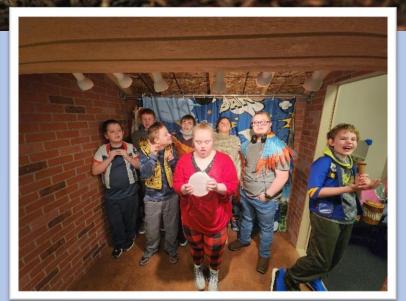

# **GSDC** Halloween Party.

Photo by Łukasz Nieścioruk on Unsplash

Let's dress up for some spooky fun. Meridian Adults show us how it's done.