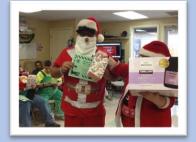

# A Christmas Party (Participants).

Photo by Mariana Rascão on Unsplash

It's Christmas time for us. We smile and celebrate with trust.