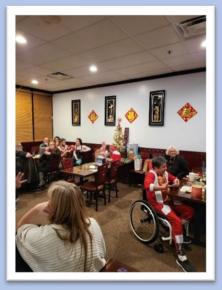

#### A Christmas Party (Staff).

Photo by <u>Tijana Drndarski</u> on <u>Unsplash</u>

GSDC Staff gathered at City Buffet in Boise for their annual Christmas party.

It was a new location for us this year, but we all seemed to like it very much.

We did gift exchanges, a sweater judging contest, and shared stories among co-workers.

What an amazing night. Thank you, staff, family, and friends.