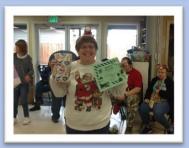

# Arts & Crafts, and So Much More!

# Here are a few photos you might like. Such a delight.

What do you get when you cross a camera and an arrow? **A Camaro.** 

What do you get when you cross a slug with a bug? A slug bug.

What do you call a bug at the dunes? **A dune** buggy.