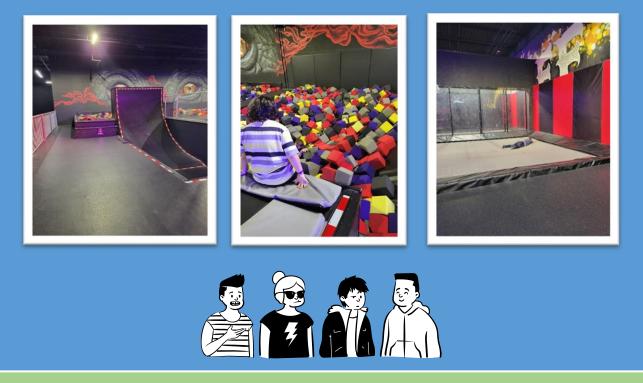

Tanner focuses on block-fest activities. He picked the hardest design and saw this project through to completion!

DEFY is an air sports park that gives our communities a place where visitors are free to explore and express themselves. <u>https://defy.com/defy-boise/</u>