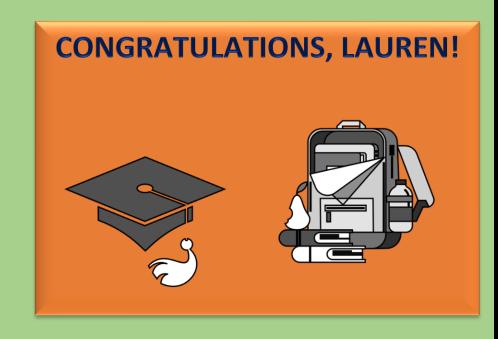

### Marching Into a Bright Future!

On May 6<sup>th</sup>, 2022, we celebrated our newest Boise State University graduate, Lauren Senske, Lauren walked to receive her Bachelor's of Social Work degree.

As an intern with GSDC, she impressed us with her ability to connect and maintain rapport with participants. Today, Lauren continues to affect positive change in the lives of kids and adults with special needs.